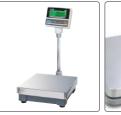

#### Various connecting methods

• DDI indicator can be connected with various sizes of plaforms and has flexible mounting capabilities. It can be hung on the wall and also placed on the floor and the pole.