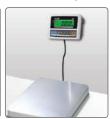

### Weighing & counting Indicator

DDI is connectable with various sizes of weighing platform scales for versatile applications such as open markets and retail stores. It offers the highest efficiency and convenience in a business via various functions and dual display.

#### Various connecting methods

• DDI indicator can be connected with various sizes of plaforms and has flexible mounting capabilities. It can be hung on the wall and also placed on the floor and the pole.