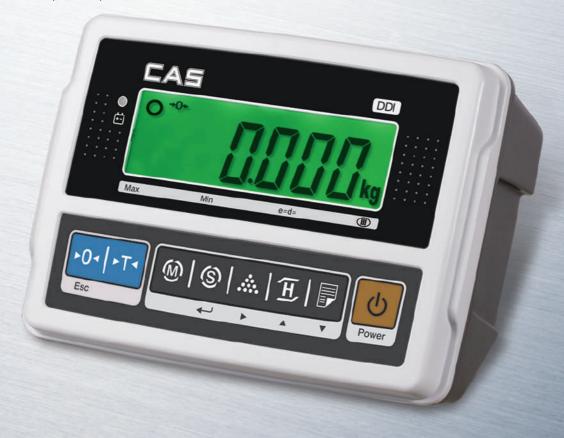

Rechargeable battery

Large dual LCD display with backlight

### Weighing & counting Indicator

DDI is connectable with various sizes of weighing platform scales for versatile applications such as open markets and retail stores. It offers the highest efficiency and convenience in a business via various functions and dual display.

#### **FEATURES**

- Economic suitable for one loadcell platform
- Compact design & easy-to-use
- Large dual LCD display with backlight
- Rechargeable battery operated
- Wide application functions for bench & platform scales
- Weight comparison : HI / LOW / OK
- Counting & percentage mode
- Auto power off function
- Auto BL off function
- RS-232C interface