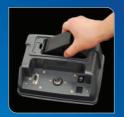

#### Various connecting methods

• DDI indicator can be connected with various sizes of plaforms and has flexible mounting capabilities. It can be hung on the wall and also placed on the floor and the pole.