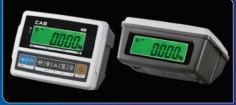

#### Large dual LCD display with backlight

 DDI's large dual LCD display allows user to see results clearly in various directions.