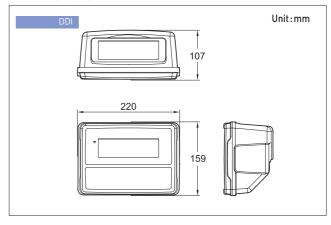

#### **SPECIFICATIONS**

| Model                   | DDI                                    |
|-------------------------|----------------------------------------|
| Loadcell excitation     | DC 5V                                  |
| Operating temperature   | -10°C~40°C                             |
| Zero adjustment range   | 0.05mV~ 5mV                            |
| Input sensitivity       | 2.0 بابار D                            |
| A/D internal resolution | 1/60,000                               |
| A/D external resolution | 1/3,000                                |
| Division                | x1, x2, x5                             |
| Display below zero      | Minus                                  |
| Display                 | LCD 25mm 6digits                       |
| Power                   | DC 12V 1.25A adaptor/6V 5Ah Pb battery |
|                         | Dry battery AA size x 4                |
| Interface               | RS-232C(Printer)                       |
| Battery operation time  | Approx. 150 hours (Backlight Off)      |
|                         | Approx. 14 hours (Backlight On)        |
| Dimensions(mm)          | 220[W] x 159[D] x 107[H]               |
| Product weight (kg)     | Approx. 1.5                            |

#### **DIMENSIONS**

C-01609002