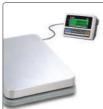

#### Various connecting methods

• DDI indicator can be connected with various sizes of plaforms and has flexible mounting capabilities. It can be hung on the wall and also placed on the floor and the pole.