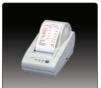

- Large dual LCD display with backlight
- Rechargeable battery
- Ticket print-out (DEP-50)

#### **OPTIONS**

Tilt bracket

DEP-50 (ticket printer)

CAS BLDG., # 440-1, SUNGNAE-DONG, GANGDONG-GU, SEOUL, KOREA

TEL\_ 82 2 2225 3500 FAX\_ 82 2 475 4668

http://www.globalcas.com

Specifications are subject to change for improvement without prior notice.