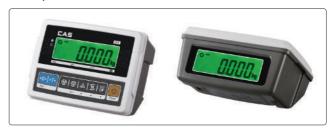

Rechargeable battery

Large dual LCD display with backlight

- Large dual LCD display with backlight
- Rechargeable battery
- Ticket print-out (DEP-50)

#### Large dual LCD display with backlight

 DDI's large dual LCD display allows user to see results clearly in various directions.