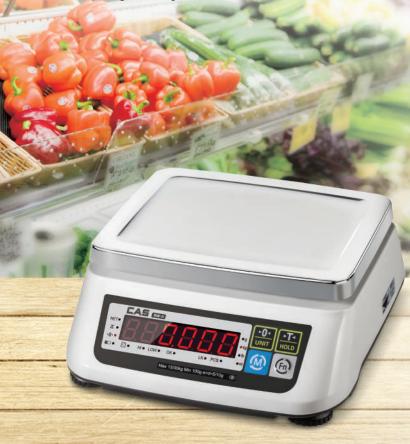

# SW-II LED

## Weighing & Counting Scale

As a simple weighing scale with a maximum of 1/15,000 resolution,

SW-II is suitable in a variety of industrial environments, including traditional market,
with its low body and ergonomics design.

High Resolution for Weighing (Max. 1/15,000, Certificate 1/3,000 dual)

Easy Grab Body

USB Port for COMM. & Power

Rear Display for Customer

Easy Grab Body

Rear Display

**USB** Port

Scan with your smartphone to find more products