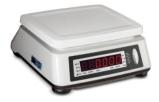

## Weighing & Counting Scale

As a simple weighing scale with a maximum of 1/15,000 resolution,

SW-II is suitable in a variety of industrial environments, including traditional market,
with its low body and ergonomics design.

High Resolution for Weighing (Max. 1/15,000, Certificate 1/3,000 dual)

Easy Grab Body

USB Port for COMM. & Power

Rear Display for Customer

Easy Grab Body

Rear Display

**USB** Port

Scan with your smartphone to find more products