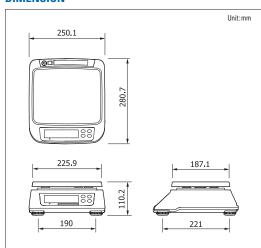

#### **DIMENSION**

#### **SPECIFICATIONS**

| MODEL          | SW-II-03                                                                                                                                            | SW-II-06       | SW-II-15     | SW-11-30     |
|----------------|-----------------------------------------------------------------------------------------------------------------------------------------------------|----------------|--------------|--------------|
| Capacity       | 3kg                                                                                                                                                 | 6kg            | 15kg         | 30kg         |
| e (Non-Certi.) | 0.5g, 0.2g, 0.1g                                                                                                                                    | 1g, 0.5g, 0.2g | 2g, 1g, 0.5g | 5g, 2g, 1g   |
| e (Certi.)     | 0.5/1(g) Dual                                                                                                                                       | 1/2(g) Dual    | 2/5(g) Dual  | 5/10(g) Dual |
| Resolation     | 1/3,000 ~ 1/15,000 Dual Interval, Certi.(1/3000~1/15,000)                                                                                           |                |              |              |
| Display        | 6Digit LED (115x39.5mm)                                                                                                                             |                |              |              |
| Symbols        | STABLE, ZERO, TARE, g, kg, lb, oz, PCS, Low Battery<br>HI / OK / LO & PCS                                                                           |                |              |              |
| Functions      | Hold, Unit Conversion,<br>Counting-Counting SampleRange:10-100, 200, 300, 400, 500<br>Weight Comparison Function : HI, OK, Low, Sleep Mode Function |                |              |              |
| Operation Time | Apporx. D size Battery = 500hr Or Pb Battery = 450hr (Backlight off)                                                                                |                |              |              |
|                | Approximately 1,000 hours consecutively when equipped with Mn Battery and Pb Battery altogether                                                     |                |              |              |
| Option         | RS-232 (Print , Command ), Rear Display<br>Rechargeable Battery And Adaptor, USB Port, SUS Tray                                                     |                |              |              |
| Power          | Mn(500hr), PB(500hr), Mn+PB(1000hr)                                                                                                                 |                |              |              |
| Dimensions     | 245 (W) x 280(D) x 110(H)                                                                                                                           |                |              |              |
| Platter Size   | 225(W) x 190 (D)                                                                                                                                    |                |              |              |
| Product Weight | 2.44 kg                                                                                                                                             |                |              |              |