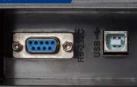

High Resolution for Weighing (Max. 1/15,000, Certificate 1/3,000 dual)

Easy Grab Body

USB Port for COMM. & Power

Rear Display for Customer

Easy Grab Body

Rear Display

**USB** Port

Scan with your smartphone to find more products

#### **OPTION**

- RS-232 (Print, Command)
- Rear Display
- Rechargeable Battery & Adaptor
- USB Port
- SUS Tray