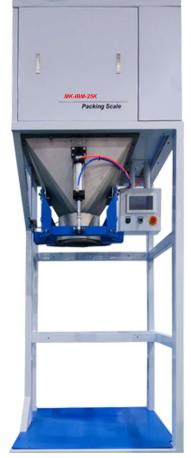

# BAGGING MACHINE MK-IBM INTELLIGENT BAGGING SCALE

#### Making the World Measurable Linking Your Smart Life

MK-IBM -- an intelligent bagging scale is widely used for granule packing.

# high speed weigher

FOR GRANULES PACKAGING

#### **Highlights**

- Specially designed for granular products like Rice, Pulses, Plastic Granules, Animal Feed, Maize, Soybeans, Seeds etc
- Equipped with self optimizing intelligent program for high speed operation
- Can be easily mounted directly below the storage

- Accuracy range ± 10gms
- Models available in 5-25kgs, 10-50 kgs
- Speeds up to 16 Bags per minute