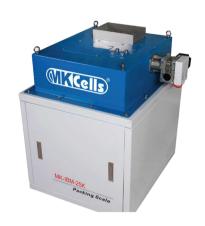

# BAGGING MACHINE MK-IBM INTELLIGENT BAGGING SCALE

#### Making the World Measurable Linking Your Smart Life

MK-IBM -- an intelligent bagging scale is widely used for granule packing.

# high speed weigher

FOR GRANULES PACKAGING

#### **Highlights**

- Specially designed for granular products like Rice, Pulses, Plastic Granules, Animal Feed, Maize, Soybeans, Seeds etc
- Equipped with self optimizing intelligent program for high speed operation
- Can be easily mounted directly below the storage

- Accuracy range ± 10gms
- Models available in 5-25kgs, 10-50 kgs
- Speeds up to 16 Bags per minute