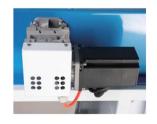

Stepping Motor

For feeding control achieves intelligent auto adjustment fast and accurately.

USB

Embedded USB for exporting data conveniently and system upgrading.