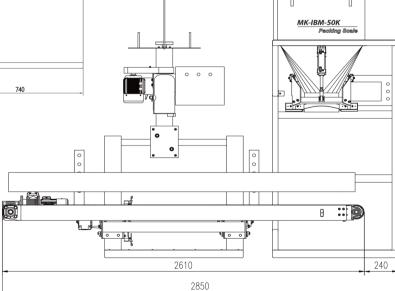

~25kg, 10~50kg                                                       |
| 1、2、5、10、20、50                                                        |
| ±10g                                                                  |
| ≤1000BPH                                                              |
| 0°C ~ 40°C                                                            |
| 90%R.H condensation is not allowed                                    |
| AC110 ~ 260V.50/60HZ. Approximate 200VA                               |
| S201 stainless steel, S304 optional                                   |
|                                                                       |



(VIXCells)



















# **MK-IBM-25K Dimensions**

unit: mm

unit: mm

**MACells**®







# **MK-IBM-50K Dimensions**