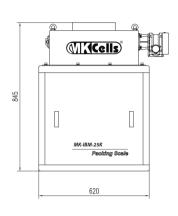

|
| 5~25kg, 10~50kg                                                       |
| 1、2、5、10、20、50                                                        |
| ±10g                                                                  |
| ≤1000BPH                                                              |
| 0°C ~ 40°C                                                            |
| 90%R.H condensation is not allowed                                    |
| AC110 ~ 260V.50/60HZ. Approximate 200VA                               |
| S201 stainless steel, S304 optional                                   |
|                                                                       |



(VIXCells)



















# **MK-IBM-25K Dimensions**

unit: mm

unit: mm

**MACells**®







# **MK-IBM-50K Dimensions**