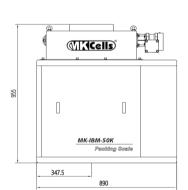

|
| 5~25kg, 10~50kg                                                       |
| 1、2、5、10、20、50                                                        |
| ±10g                                                                  |
| ≤1000BPH                                                              |
| 0°C ~ 40°C                                                            |
| 90%R.H condensation is not allowed                                    |
| AC110 ~ 260V.50/60HZ. Approximate 200VA                               |
| S201 stainless steel, S304 optional                                   |
|                                                                       |



(VIXCells)



















# **MK-IBM-25K Dimensions**

unit: mm

unit: mm

**MACells**®







# **MK-IBM-50K Dimensions**