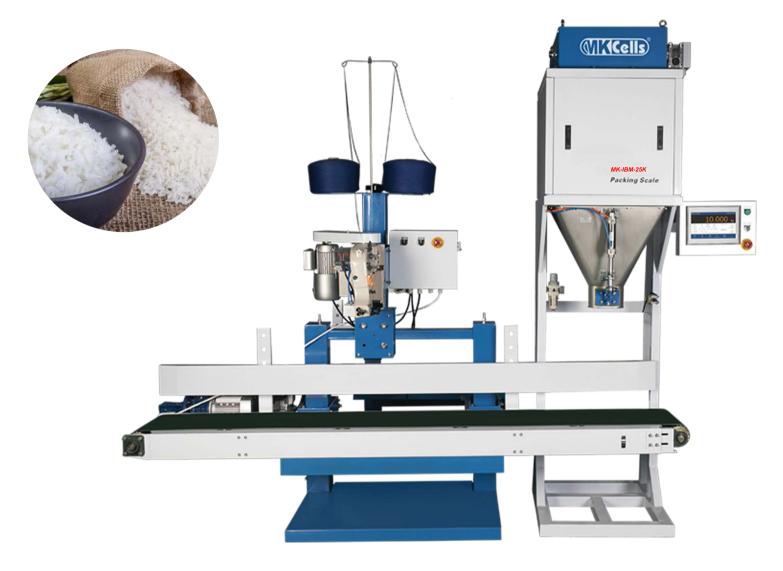

# BAGGING MACHINE MK-IBM INTELLIGENT BAGGING SCALE

#### Making the World Measurable Linking Your Smart Life

MK-IBM -- an intelligent bagging scale is widely used for granule packing.

#### **Highlights**

- Specially designed for granular products like Rice, Pulses, Plastic Granules, Animal Feed, Maize, Soybeans, Seeds etc
- Equipped with self optimizing intelligent program for high speed operation
- Can be easily mounted directly below the storage

- Accuracy range ± 10gms
- Models available in 5-25kgs, 10-50 kgs
- Speeds up to 16 Bags per minute