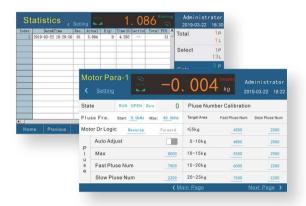

# Well-organized data management

Motor parameters: an interface can simultaneously display the motor status and parameters which is easy to debug.

All definitions of each port can be intuitively selected.