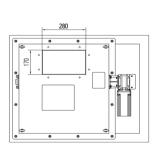

| 5~25kg, 10~50kg                                                       |
| 1、2、5、10、20、50                                                        |
| ±10g                                                                  |
| ≤1000BPH                                                              |
| 0°C ~ 40°C                                                            |
| 90%R.H condensation is not allowed                                    |
| AC110 ~ 260V.50/60HZ. Approximate 200VA                               |
| S201 stainless steel, S304 optional                                   |
|                                                                       |



(VIXCells)



















# **MK-IBM-25K Dimensions**

unit: mm

unit: mm

**MACells**®







# **MK-IBM-50K Dimensions**