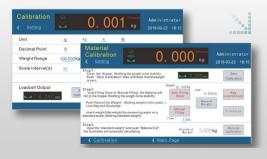

 Observing data changes when setting parameters, which is simultaneous and intuitive.

 Calibration according to different materials with step hints to make the field calibration more convenient.