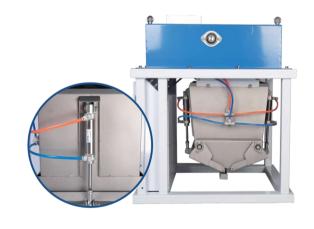

#### Module Design

Standard flange interface for easy and fast installation.

► Load Cell Installation Location

**Control Indicator** 

- The food contacting materials are all made of S304 stainless steel and can be used for food packaging such as rice, soybeans, corn, grains, mung beans, etc.
- International premium brand components ensure the product quality.

Stepping Motor

For feeding control achieves intelligent auto adjustment fast and accurately.

USB

Embedded USB for exporting data conveniently and system upgrading.