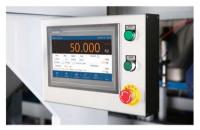

# **User-friendly design**

10-inch touch screen, real-time display of current status, detection of weight, recipe information, fast/slow feeding and other key data.

 Parameter interface optimization and upgrade.

 Observing data changes when setting parameters, which is simultaneous and intuitive.

 Calibration according to different materials with step hints to make the field calibration more convenient.