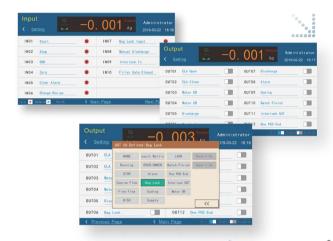

# Well-organized data management

Motor parameters: an interface can simultaneously display the motor status and parameters which is easy to debug.

All definitions of each port can be intuitively selected.