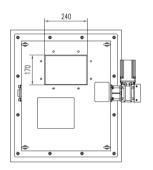

|
| 5~25kg, 10~50kg                                                       |
| 1、2、5、10、20、50                                                        |
| ±10g                                                                  |
| ≤1000BPH                                                              |
| 0°C ~ 40°C                                                            |
| 90%R.H condensation is not allowed                                    |
| AC110 ~ 260V.50/60HZ. Approximate 200VA                               |
| S201 stainless steel, S304 optional                                   |
|                                                                       |



(VIXCells)



















# **MK-IBM-25K Dimensions**

unit: mm

unit: mm

**MACells**®







# **MK-IBM-50K Dimensions**