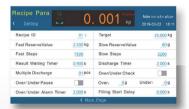

# **User-friendly design**

10-inch touch screen, real-time display of current status, detection of weight, recipe information, fast/slow feeding and other key data.

 Parameter interface optimization and upgrade.

 Observing data changes when setting parameters, which is simultaneous and intuitive.

 Calibration according to different materials with step hints to make the field calibration more convenient.