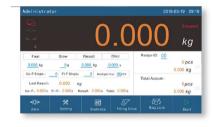

# **User-friendly design**

10-inch touch screen, real-time display of current status, detection of weight, recipe information, fast/slow feeding and other key data.

 Parameter interface optimization and upgrade.

 Observing data changes when setting parameters, which is simultaneous and intuitive.

 Calibration according to different materials with step hints to make the field calibration more convenient.