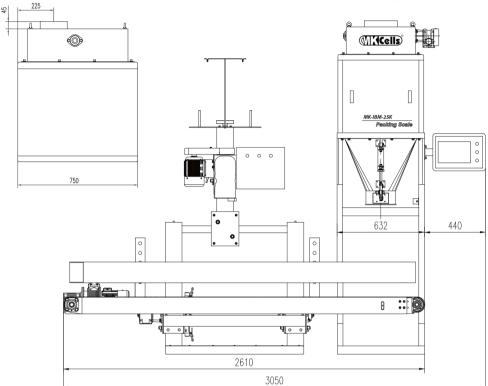

|
| 5~25kg, 10~50kg                                                       |
| 1、2、5、10、20、50                                                        |
| ±10g                                                                  |
| ≤1000BPH                                                              |
| 0°C ~ 40°C                                                            |
| 90%R.H condensation is not allowed                                    |
| AC110 ~ 260V.50/60HZ. Approximate 200VA                               |
| S201 stainless steel, S304 optional                                   |
|                                                                       |



(VIXCells)



















# **MK-IBM-25K Dimensions**

unit: mm

unit: mm

**MACells**®







# **MK-IBM-50K Dimensions**