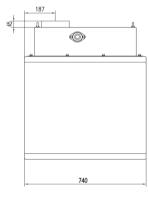

5~25kg, 10~50kg                                                       |
| 1、2、5、10、20、50                                                        |
| ±10g                                                                  |
| ≤1000BPH                                                              |
| 0°C ~ 40°C                                                            |
| 90%R.H condensation is not allowed                                    |
| AC110 ~ 260V.50/60HZ. Approximate 200VA                               |
| S201 stainless steel, S304 optional                                   |
|                                                                       |



(VIXCells)



















# **MK-IBM-25K Dimensions**

unit: mm

unit: mm

**MACells**®







# **MK-IBM-50K Dimensions**