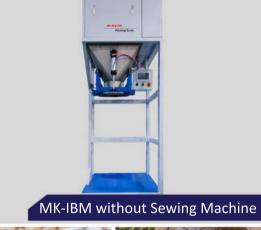

# BAGGING MACHINE MK-IBM INTELLIGENT BAGGING SCALE

#### Making the World Measurable Linking Your Smart Life

MK-IBM -- an intelligent bagging scale is widely used for granule packing.

#### **Highlights**

- Specially designed for granular products like Rice, Pulses, Plastic Granules, Animal Feed, Maize, Soybeans, Seeds etc
- Equipped with self optimizing intelligent program for high speed operation
- Can be easily mounted directly below the storage

- Accuracy range ± 10gms
- Models available in 5-25kgs, 10-50 kgs
- Speeds up to 16 Bags per minute