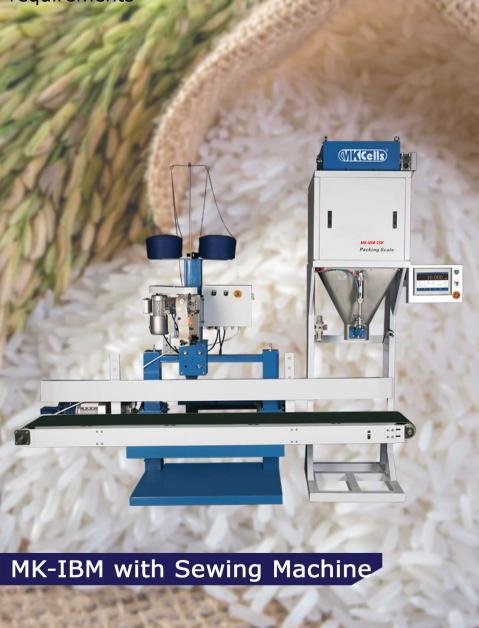

# BAGGING MACHINE MK-IBM INTELLIGENT BAGGING SCALE

#### Making the World Measurable Linking Your Smart Life

MK-IBM -- an intelligent bagging scale is widely used for granule packing.

#### **Highlights**

- Specially designed for granular products like Rice, Pulses, Plastic Granules, Animal Feed, Maize, Soybeans, Seeds etc
- Equipped with self optimizing intelligent program for high speed operation
- Can be easily mounted directly below the storage

- Accuracy range ± 10gms
- Models available in 5-25kgs, 10-50 kgs
- Speeds up to 16 Bags per minute