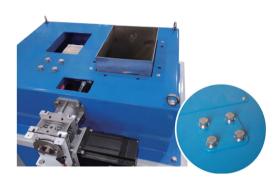

#### Module Design

Standard flange interface for easy and fast installation.

► Load Cell Installation Location

**Control Indicator** 

- The food contacting materials are all made of S304 stainless steel and can be used for food packaging such as rice, soybeans, corn, grains, mung beans, etc.
- International premium brand components ensure the product quality.