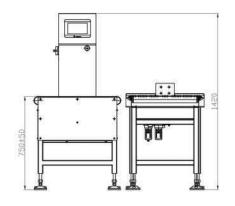

- Sound-Light Alarm

## SPECIFICATION

| Туре              | IS-SH-30K                       |
|-------------------|---------------------------------|
| Weighing Range    | 0.05-30Kg                       |
| Scale Division    | 1g                              |
| Accuracy          | ± 5/10g (depend on the product) |
| Product Size      | L:550 W:450 H:3-400 (mm)        |
| Weighing speed    | 40 pcs/min                      |
| Belt speed        | 0-40 m/min                      |
| Belt widht        | 450 mm                          |
| Power Supply      | AC-110/220V±10% 50Hz            |
| Power             | ~100W                           |
| Main Material     | SUS 304 Stainless Steel         |
| Weight of Machine | ~100 kg                         |



### DIMENSIONS

• Unit : mm