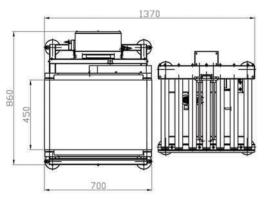

Sound-Light Alarm

## SPECIFICATION

| Туре              | IS-SH-30K                       |
|-------------------|---------------------------------|
| Weighing Range    | 0.05-30Kg                       |
| Scale Division    | 1g                              |
| Accuracy          | ± 5/10g (depend on the product) |
| Product Size      | L:550 W:450 H:3-400 (mm)        |
| Weighing speed    | 40 pcs/min                      |
| Belt speed        | 0-40 m/min                      |
| Belt widht        | 450 mm                          |
| Power Supply      | AC-110/220V±10% 50Hz            |
| Power             | ~100W                           |
| Main Material     | SUS 304 Stainless Steel         |
| Weight of Machine | ~100 kg                         |



### DIMENSIONS

• Unit : mm