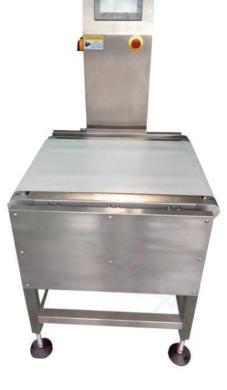

# IS-SH-30K Series Checkweigher

This system is widely used in production lines for weighing accuracy and repeatability. The checweigher monitor manufacturing efficiency, provide real time data on your process, product completeness, and trends also provide feedback data to production lines.