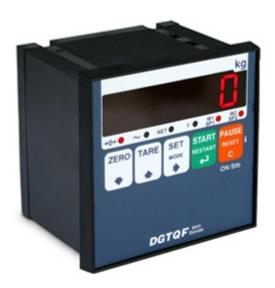

# **DGTQF**

"DGTQF": MICROCONTROLLER FOR INDUSTRIAL DOSAGE SYSTEMS

High performing microcontroller which, through the simple programming of the parameters, offers the possibility to manage single product dosage systems in loading or in unloading, or multiproduct dosages and mixtures. CE-M approvable (OIML R-76 / EN 45501).

### **MAIN FEATURES**

- Easy to use 5-key waterproof keyboard.
- Highly efficient red LED display with 6 13-mm digits and 6 LEDs for showing active functions.
- Case for panel mounting in Abs according to DIN standard, 96x96x80mm (lxhxp). Perforation 90x88 mm (lxh) for panel mounting.
- A/D 24-bit sigma-delta conversion with 4 channels, up to 400 conv./sec. autoselect.
- Management of a weighing system from 1 to 4 channels (cells) with digital equalization.
- Connectable with up to 8 analogue load cells with 350 Ohm input resistance.
- Up to 1.000.000 displayable divisions with internal resolution up to 3.000.000 points.
- Up to 10.000e or multirange 2 x 3000e @ 0,3 µV/e in CE-M approved version for legal for trade use.
- Calibration, Set-Up parameters, configurable from keyboard or PC with Dinitools.
- Up to 8 signal linearization points with DINITOOLS (3 from keypad).
- Time Date.
- Memory back-up for recording dosage data in case it's accidentally turned off.
- Printing the dosage and consumption data.
- From 12 Vdc to 24 Vdc power supply.