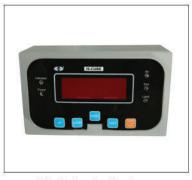

ult directly
- Output to PC and ticket printer
- Measure dimension and weigh materail at the same time
- Completely eliminate manual measurement

## Specifications

#### Scale

| Available capacities | 30kg ~ 1000kg |
|----------------------|---------------|
| Resolutions          | 3000 ~ 6000d  |
| Weight sensor        | Loadcell      |

#### Measurement

| Available ranges    | 30cm ~ 150cm |
|---------------------|--------------|
| Increment           | 0.3 cm       |
| Tolerance           | +/- 2cm      |
| Minimum object size | 4 x 4 x 4cm  |
| Measurement sensor  | Ultrasound   |

#### Other

| Data output           | RS-232     |
|-----------------------|------------|
| Power source          | 220VAC     |
| Operating temperature | 0° ~ 40° C |

# Dimensions



MK-E1005 Indicator



**IS-Cube** Indicator