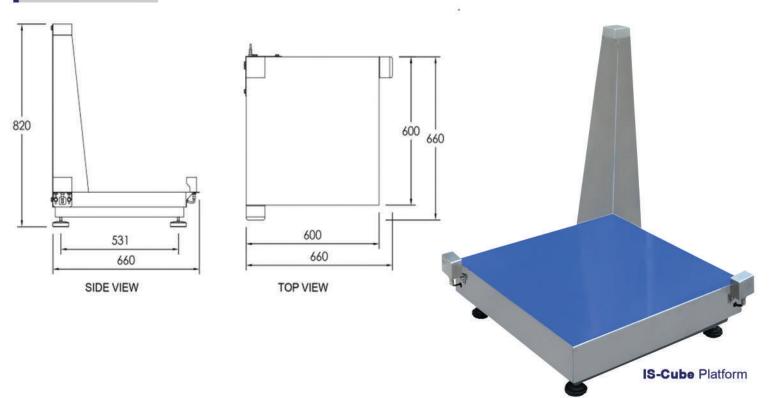

PC and ticket printer
- Measure dimension and weigh materail at the same time
- Completely eliminate manual measurement

## Specifications

#### Scale

| Available capacities | 30kg ~ 1000kg |
|----------------------|---------------|
| Resolutions          | 3000 ~ 6000d  |
| Weight sensor        | Loadcell      |

#### Measurement

| Available ranges    | 30cm ~ 150cm |
|---------------------|--------------|
| Increment           | 0.3 cm       |
| Tolerance           | +/- 2cm      |
| Minimum object size | 4 x 4 x 4cm  |
| Measurement sensor  | Ultrasound   |

#### Other

| Data output           | RS-232     |
|-----------------------|------------|
| Power source          | 220VAC     |
| Operating temperature | 0° ~ 40° C |

# Dimensions



MK-E1005 Indicator



**IS-Cube** Indicator