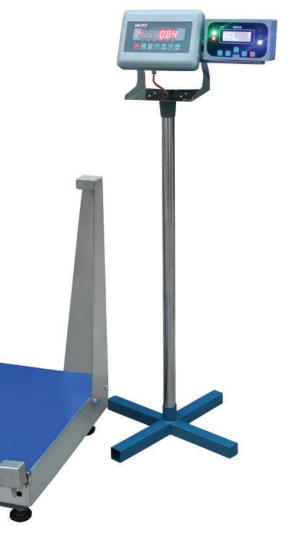

# **IS Cube**

# Weighing and Dimension Scale

IS Cube uses advanced sensing technology to accurately determine the cubic dimensions of freight. Measure dimension and weigh material at the same time. Easy to use. Just put the material on platform, without push any button. And can print the result directly. Dimensions material in less than 10th of a second. With IS Cube can removes the potential for human error when taking measurements.

Measure dimension and weigh material at the same time & real time

Input prices

Print result directly

Practical solution

## Feature

- Bright LCD display for displaying Dimension Data
- High quality Weighing Indicator
- Ultrasound sensor system
- Input prices
- Print the result directly
- Output to PC and ticket printer
- Measure dimension and weigh materail at the same time
- Completely eliminate manual measurement