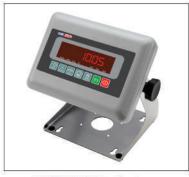

prices
- Print the result directly
- Output to PC and ticket printer
- Measure dimension and weigh materail at the same time
- Completely eliminate manual measurement

## Specifications

#### Scale

| Available capacities | 30kg ~ 1000kg |
|----------------------|---------------|
| Resolutions          | 3000 ~ 6000d  |
| Weight sensor        | Loadcell      |

#### Measurement

| Available ranges    | 30cm ~ 150cm |
|---------------------|--------------|
| Increment           | 0.3 cm       |
| Tolerance           | +/- 2cm      |
| Minimum object size | 4 x 4 x 4cm  |
| Measurement sensor  | Ultrasound   |

#### Other

| Data output           | RS-232     |
|-----------------------|------------|
| Power source          | 220VAC     |
| Operating temperature | 0° ~ 40° C |

# Dimensions



MK-E1005 Indicator



**IS-Cube** Indicator